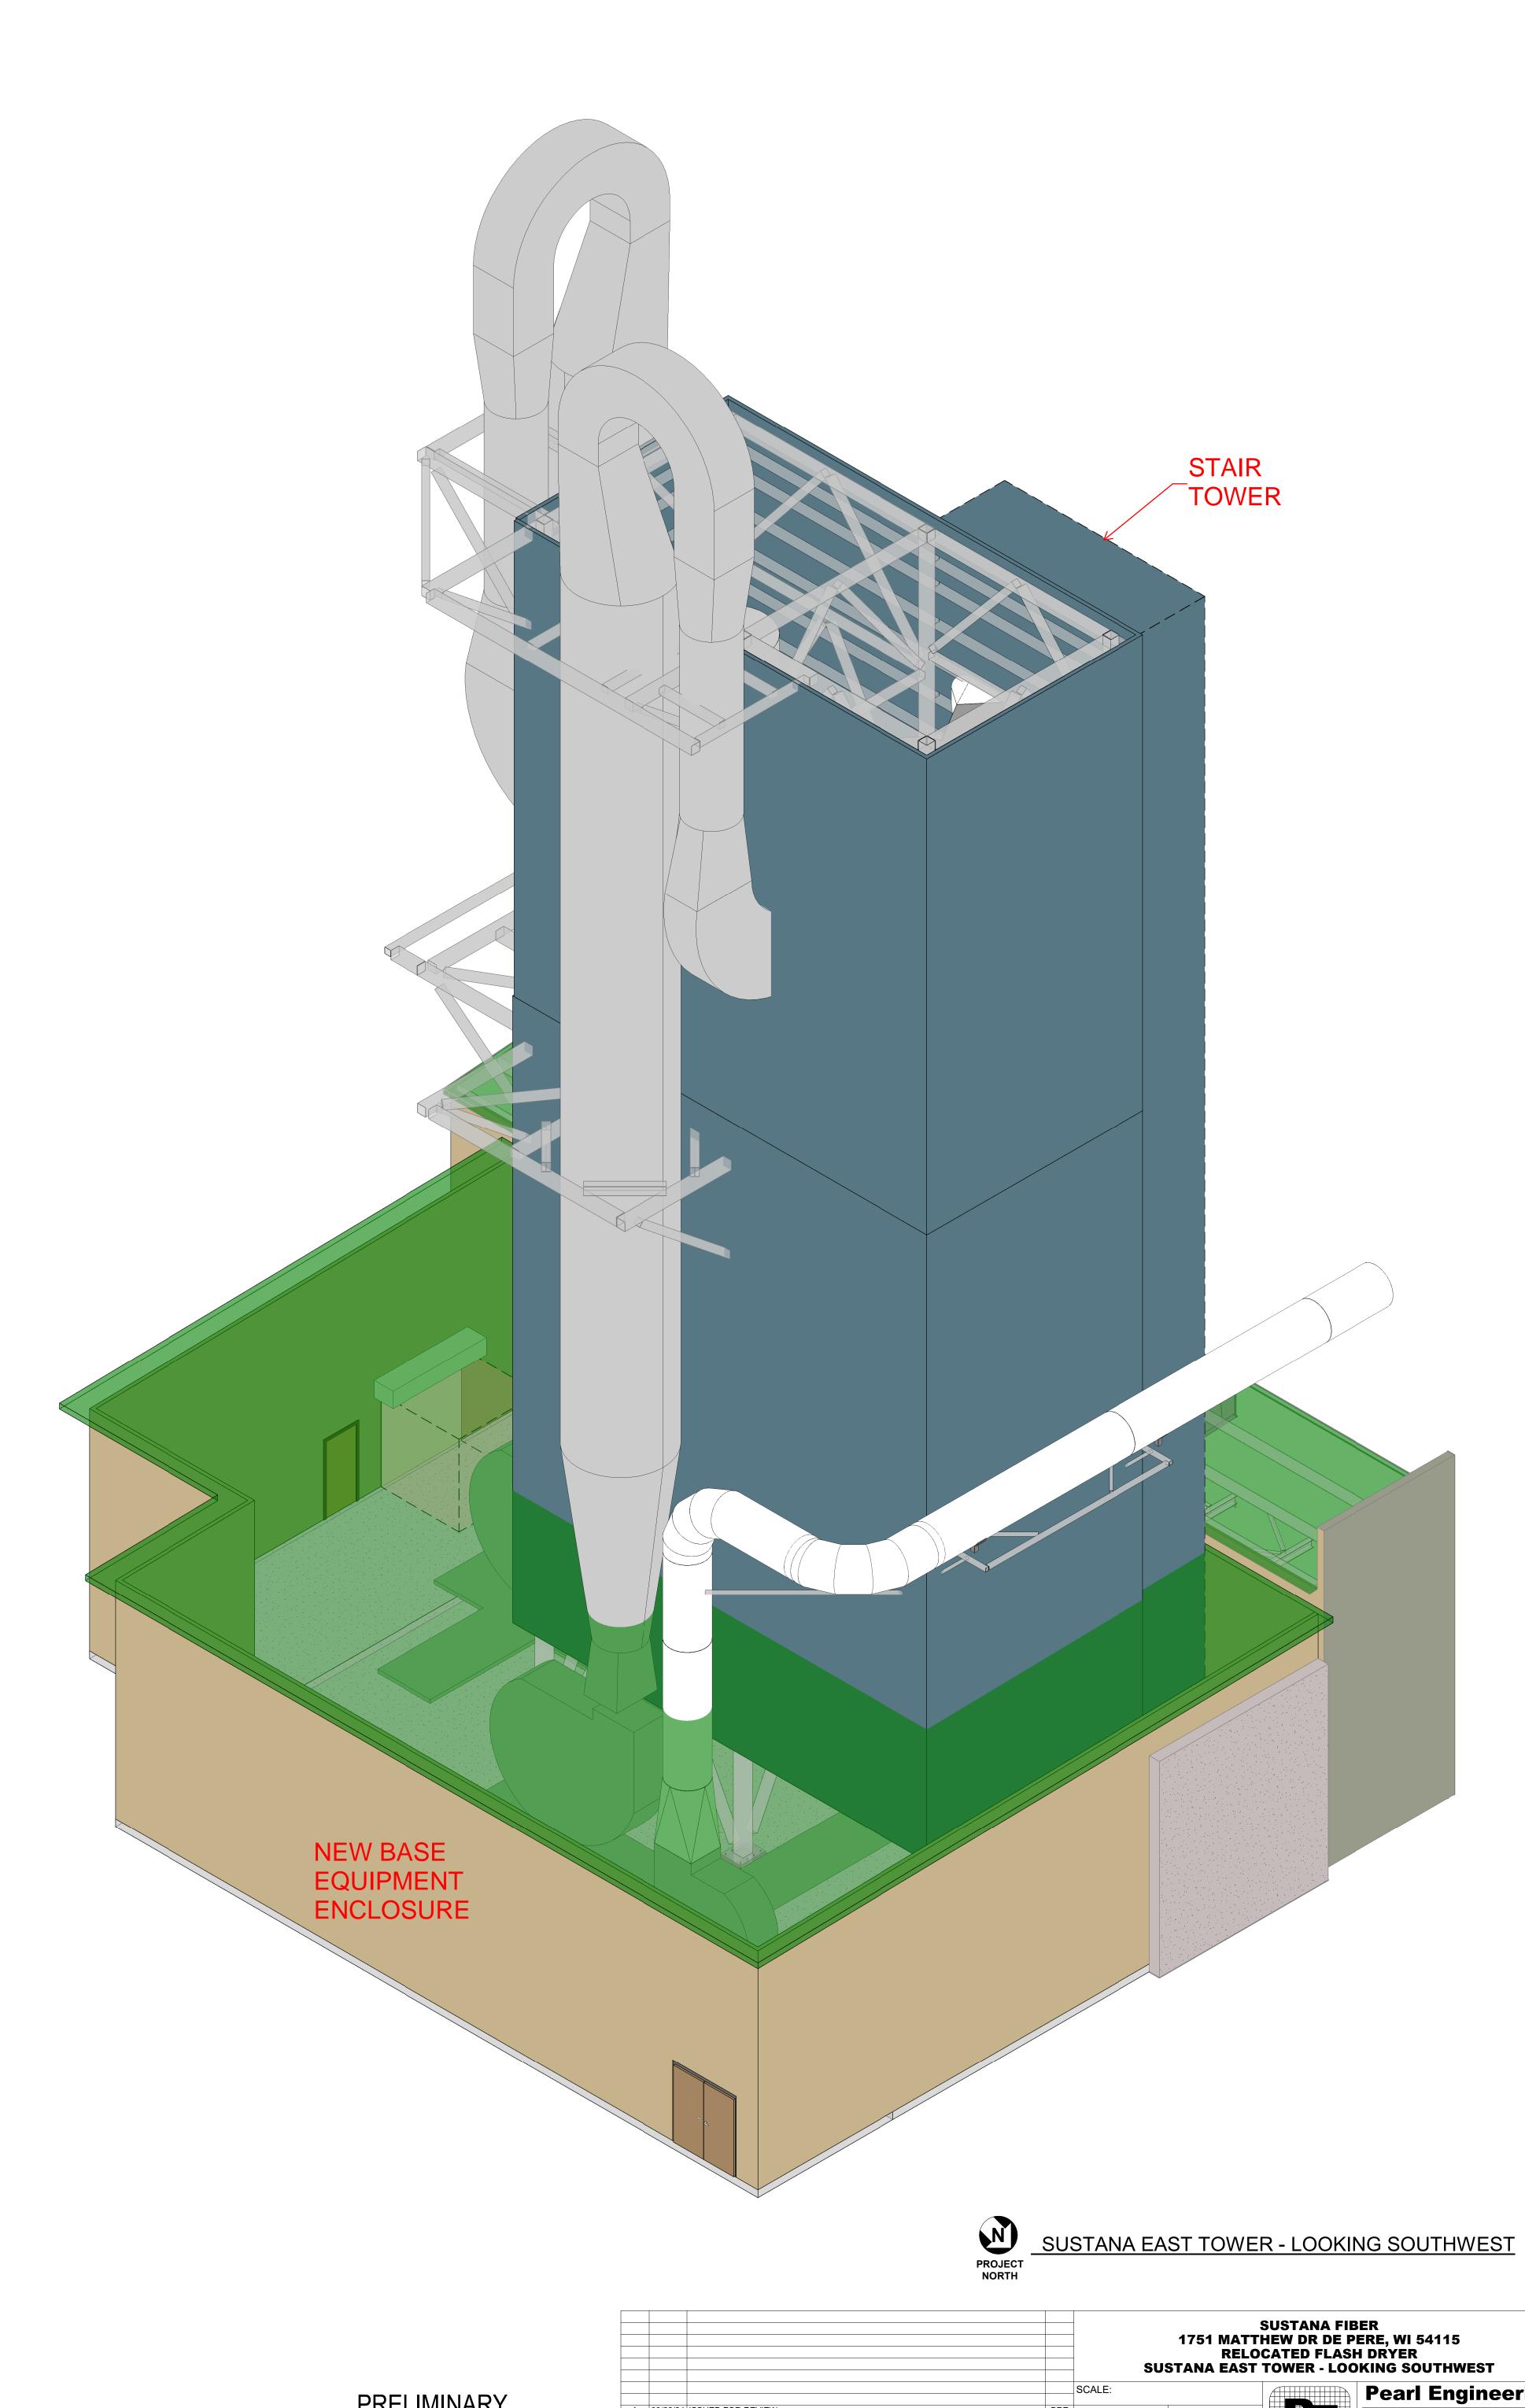

Dan,

It is our understanding that Sustana would like to add stair access to the east drying tower that was constructed last year. Additionally, they would like the tower clad with solid panel siding, and to enclose the equipment at the bottom with an equipment enclosure.

The tower was designed to contain the drying equipment and resist the wind loads on a fully enclosed tower. The tower was further designed to accommodate the drying equipment experiencing a system failure that would fill the cyclones with moist pulp material. The equipment and wind loads are by far the largest design loads on the structure.

The addition of the stair column adds relatively little volume and, therefore, little additional wind load area. The enclosed equipment space at the base of the tower does not accumulate significant wind loads due to its low height. The additional snow load on the low roof is also relatively minor compared to the high equipment loads.

Respectfully submitted,

Brian R. Epley, P.E.

Senior Project Consultant

Sustana Fiber De Pere, WI

**Drying Tower Preliminary Engineering** 

Appendix A – Stair Tower and Enclosure Rendering

SUSTANA EAST TOWER - LOOKING NORTHWEST