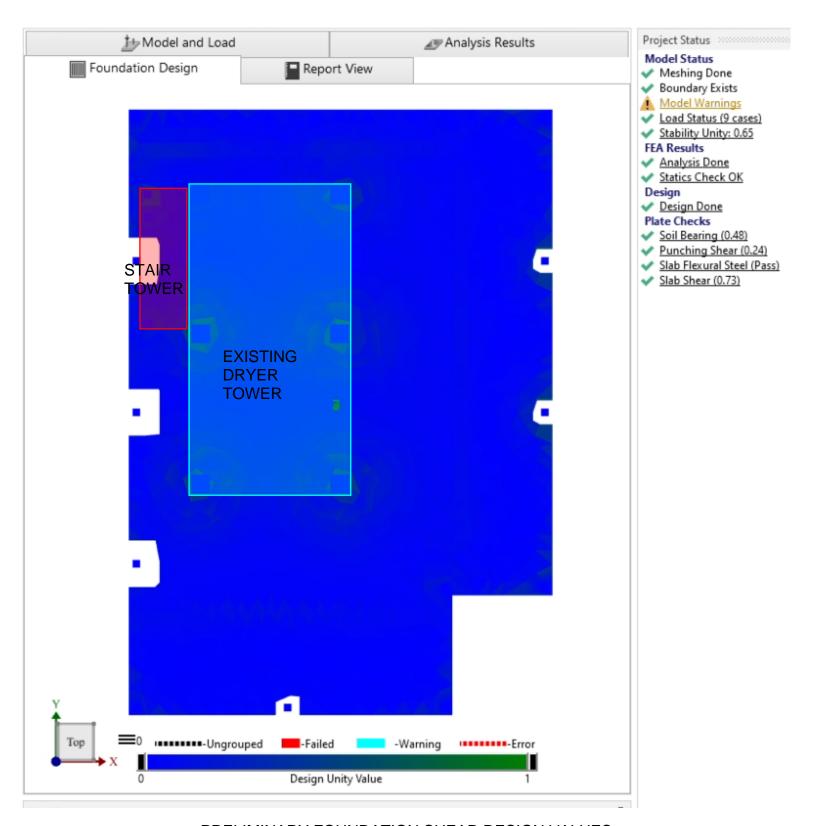

### PRELIMINARY FOUNDATION SHEAR DESIGN VALUES

Based on the column layout from the previous sheet, the above image shows the design shear values in the concrete. The areas in blue and green have a unity value of less than one, which indicates they pass the design checks.