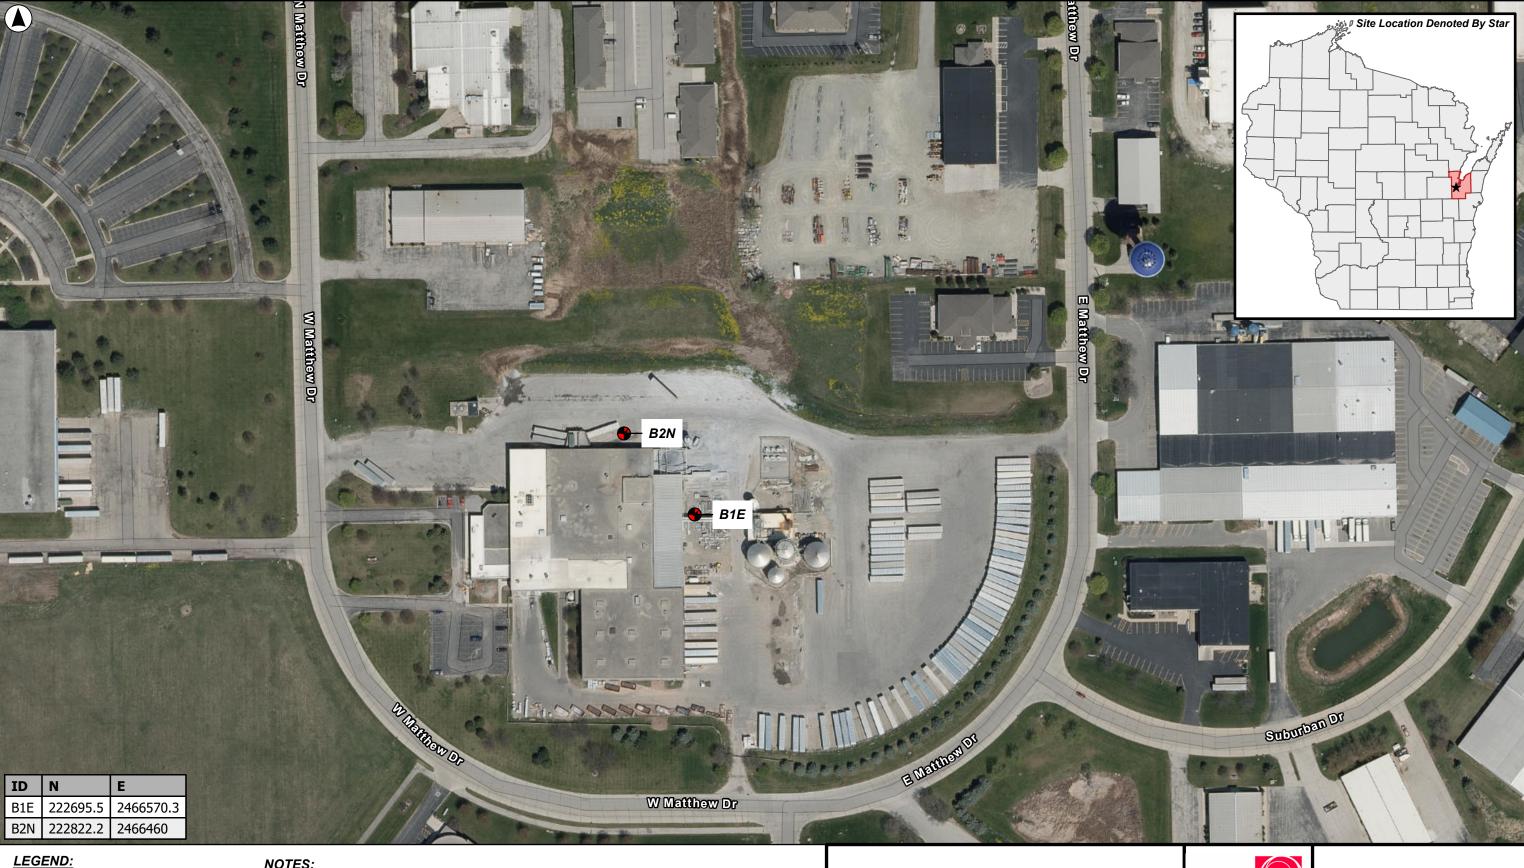

TO BE COMPLETED BY CITY STAFF

CSM Review authorized by the De Pere Municipal Code, Chapter 46.

Boring Locations

NOTES:

1. Aerial image obtained from WI DNR Lead Off Imagery. Image collected 5/18/2020

2. Map coordinate system: NAD 1983 (2011) StatePlane Wisconsin Central FIPS 4802 (US Feet)

Sustana Fibers Geotechnical Precision Industrial Contractors Brown County, De Pere WI

BOREHOLE LOCATION PLAN

Project 2203847

November 2022