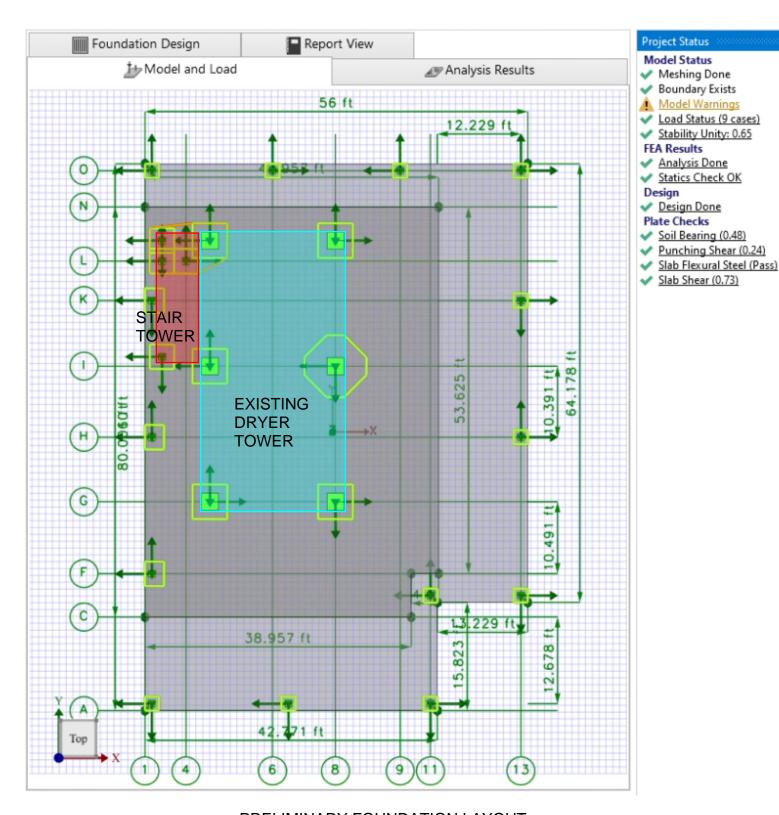

### PRELIMINARY FOUNDATION LAYOUT

The design above is one possible layout with columns around the perimeter for the equipment enclosure, and columns for the stair tower. This layout is a proof of concept and will likely be changed to optimize the final design.