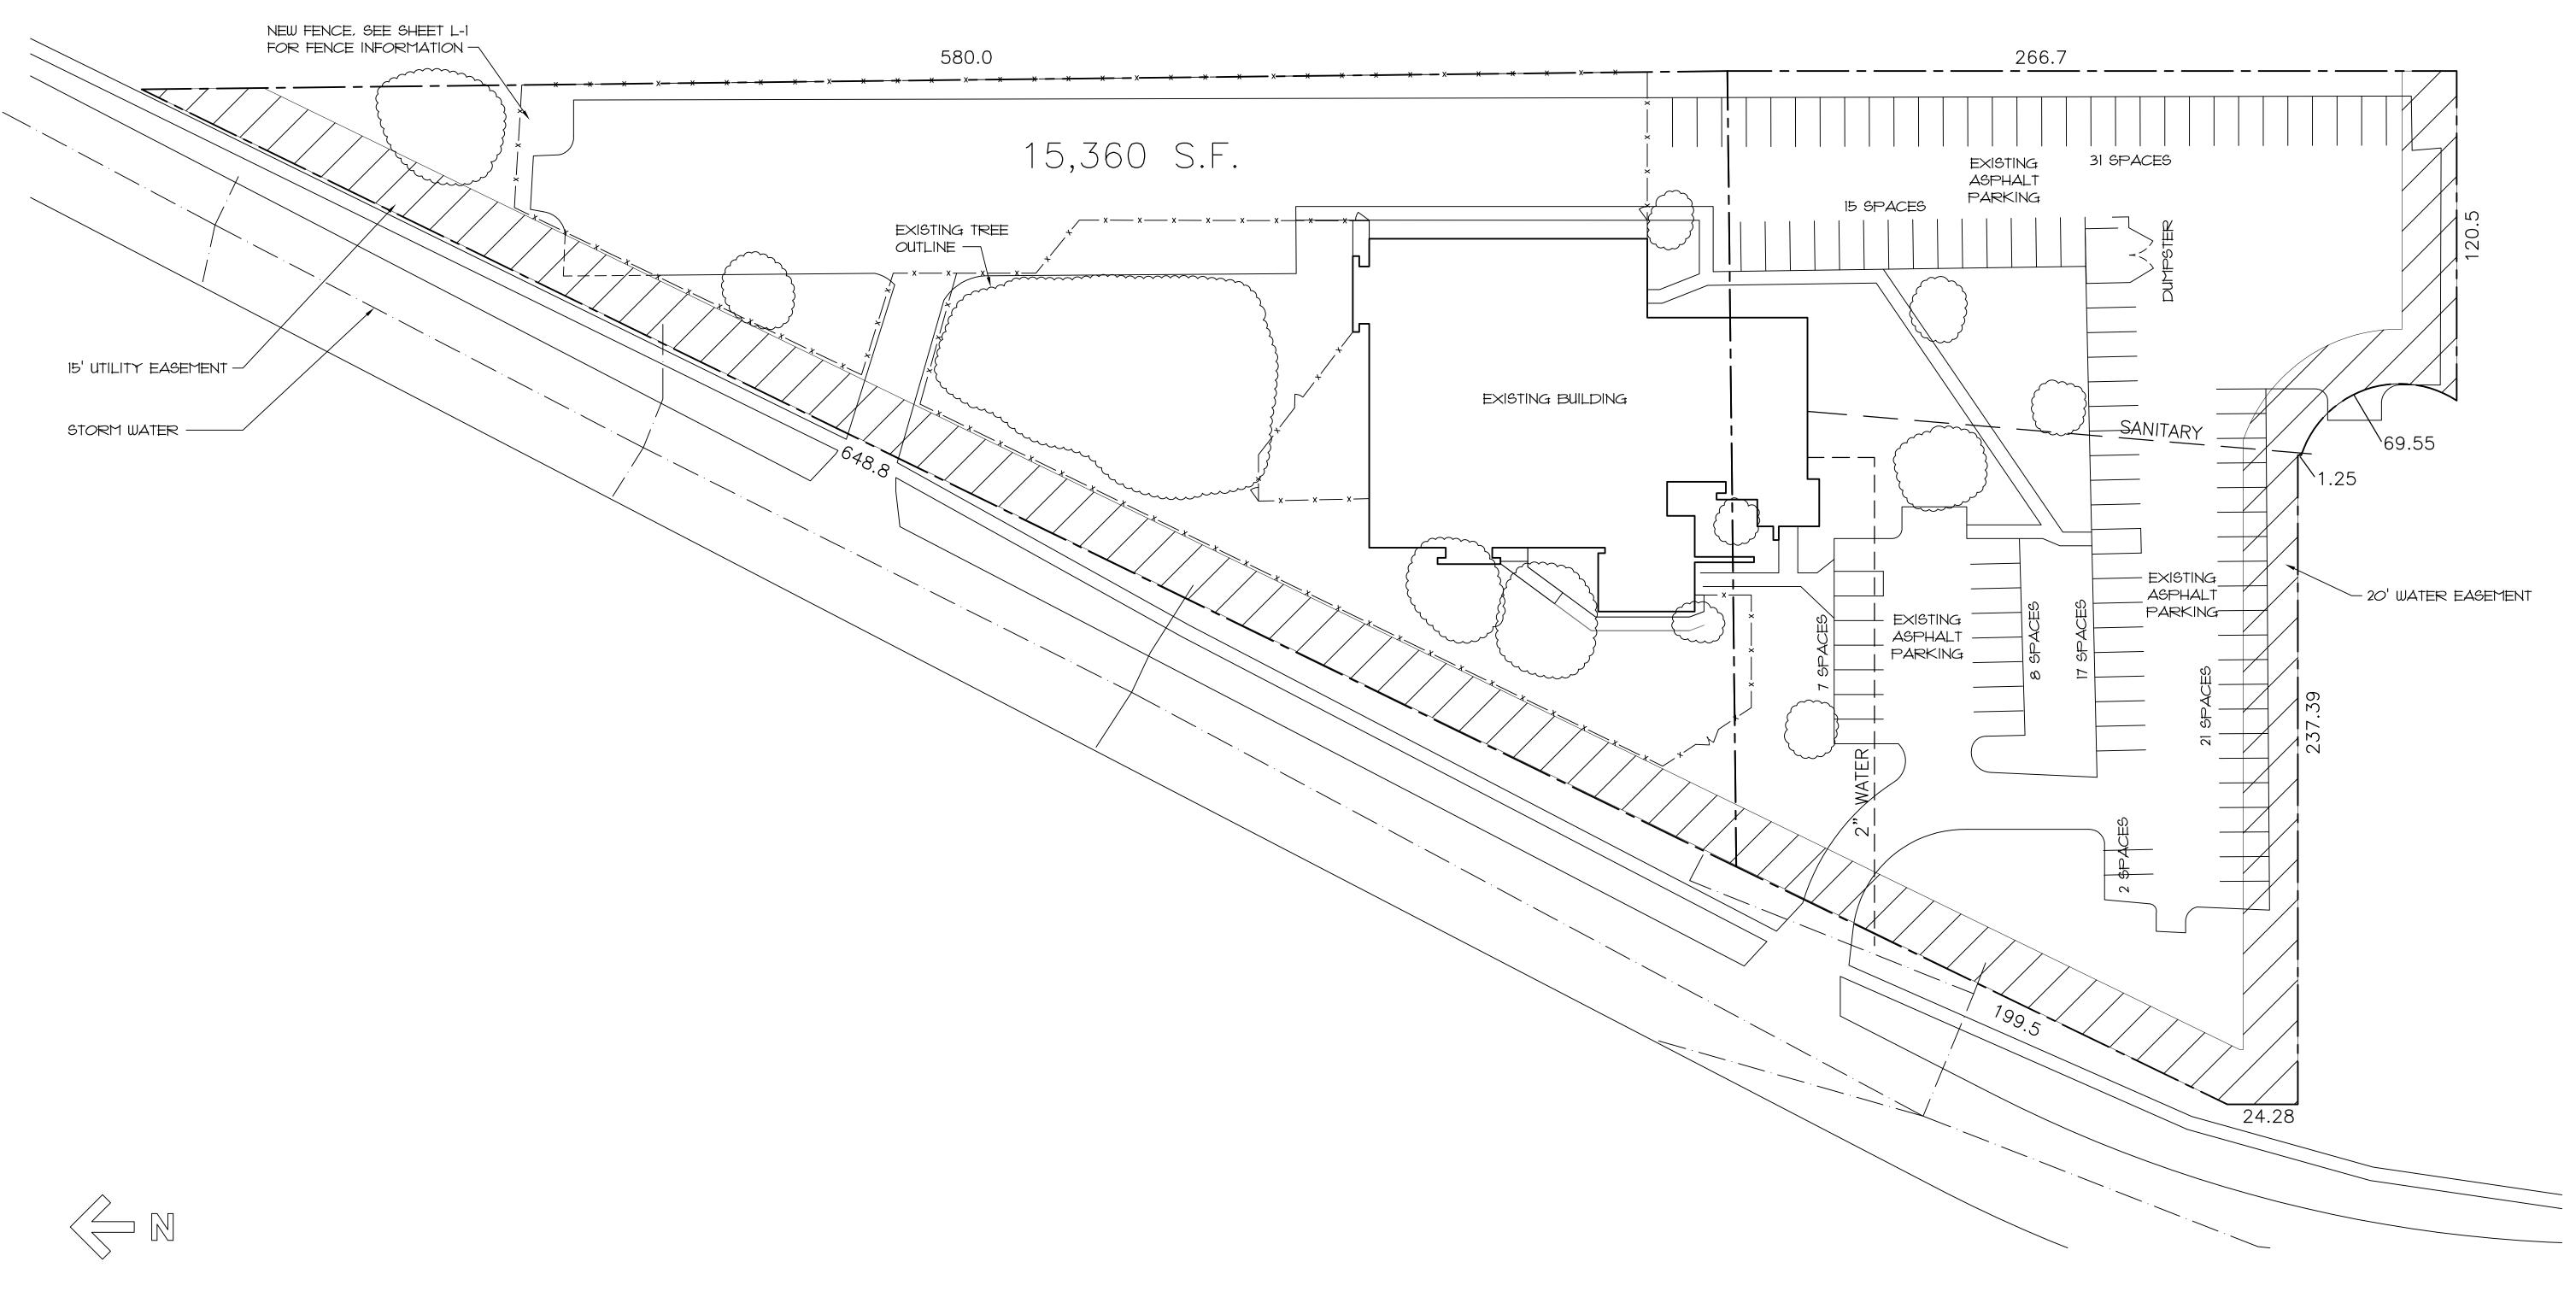

## NOTE:

SEE SHEET L-1 FOR INFORMATION ON FENCING

## TOTAL SITE AREA:

## 161,629 S.F.

IMPERVIOUS AREAS:BUILDING:16,882PARKING/DRIVE:67,279SIDEWALKS:3,308TOTAL IMPERVIOUS SURFACE:87,469

PARKING PROVIDED:

STAFF WILL USE:

101 SPACES

14 SPACES

| PROJECT:   | CREEKSIDE CHRISTIAN MONTESSORI<br>421 LAWRENCE DRIVE<br>DE PERE, WI 54115                          |
|------------|----------------------------------------------------------------------------------------------------|
| OWNER:     | LISA BARRETT<br>CREEKSIDE CHRISTIAN MONTESSORI INC.<br>784 SCHEURING ROAD<br>DE PERE, WI 54115     |
| ARCHITECT: | ARCHITECTS GROUP LIMITED<br>1825 SOUTH WEBSTER AVE,<br>GREEN BAY, WI 54303<br>ATTEN: DAVID JOHNSON |
| LANDSCAPE  | E ARCHITECT:<br>JEREMY J. KOX LANDSCAPE ARCHITECTURE LLC<br>FOX CROSSING, WI<br>ATTN: JEREMY KOX   |