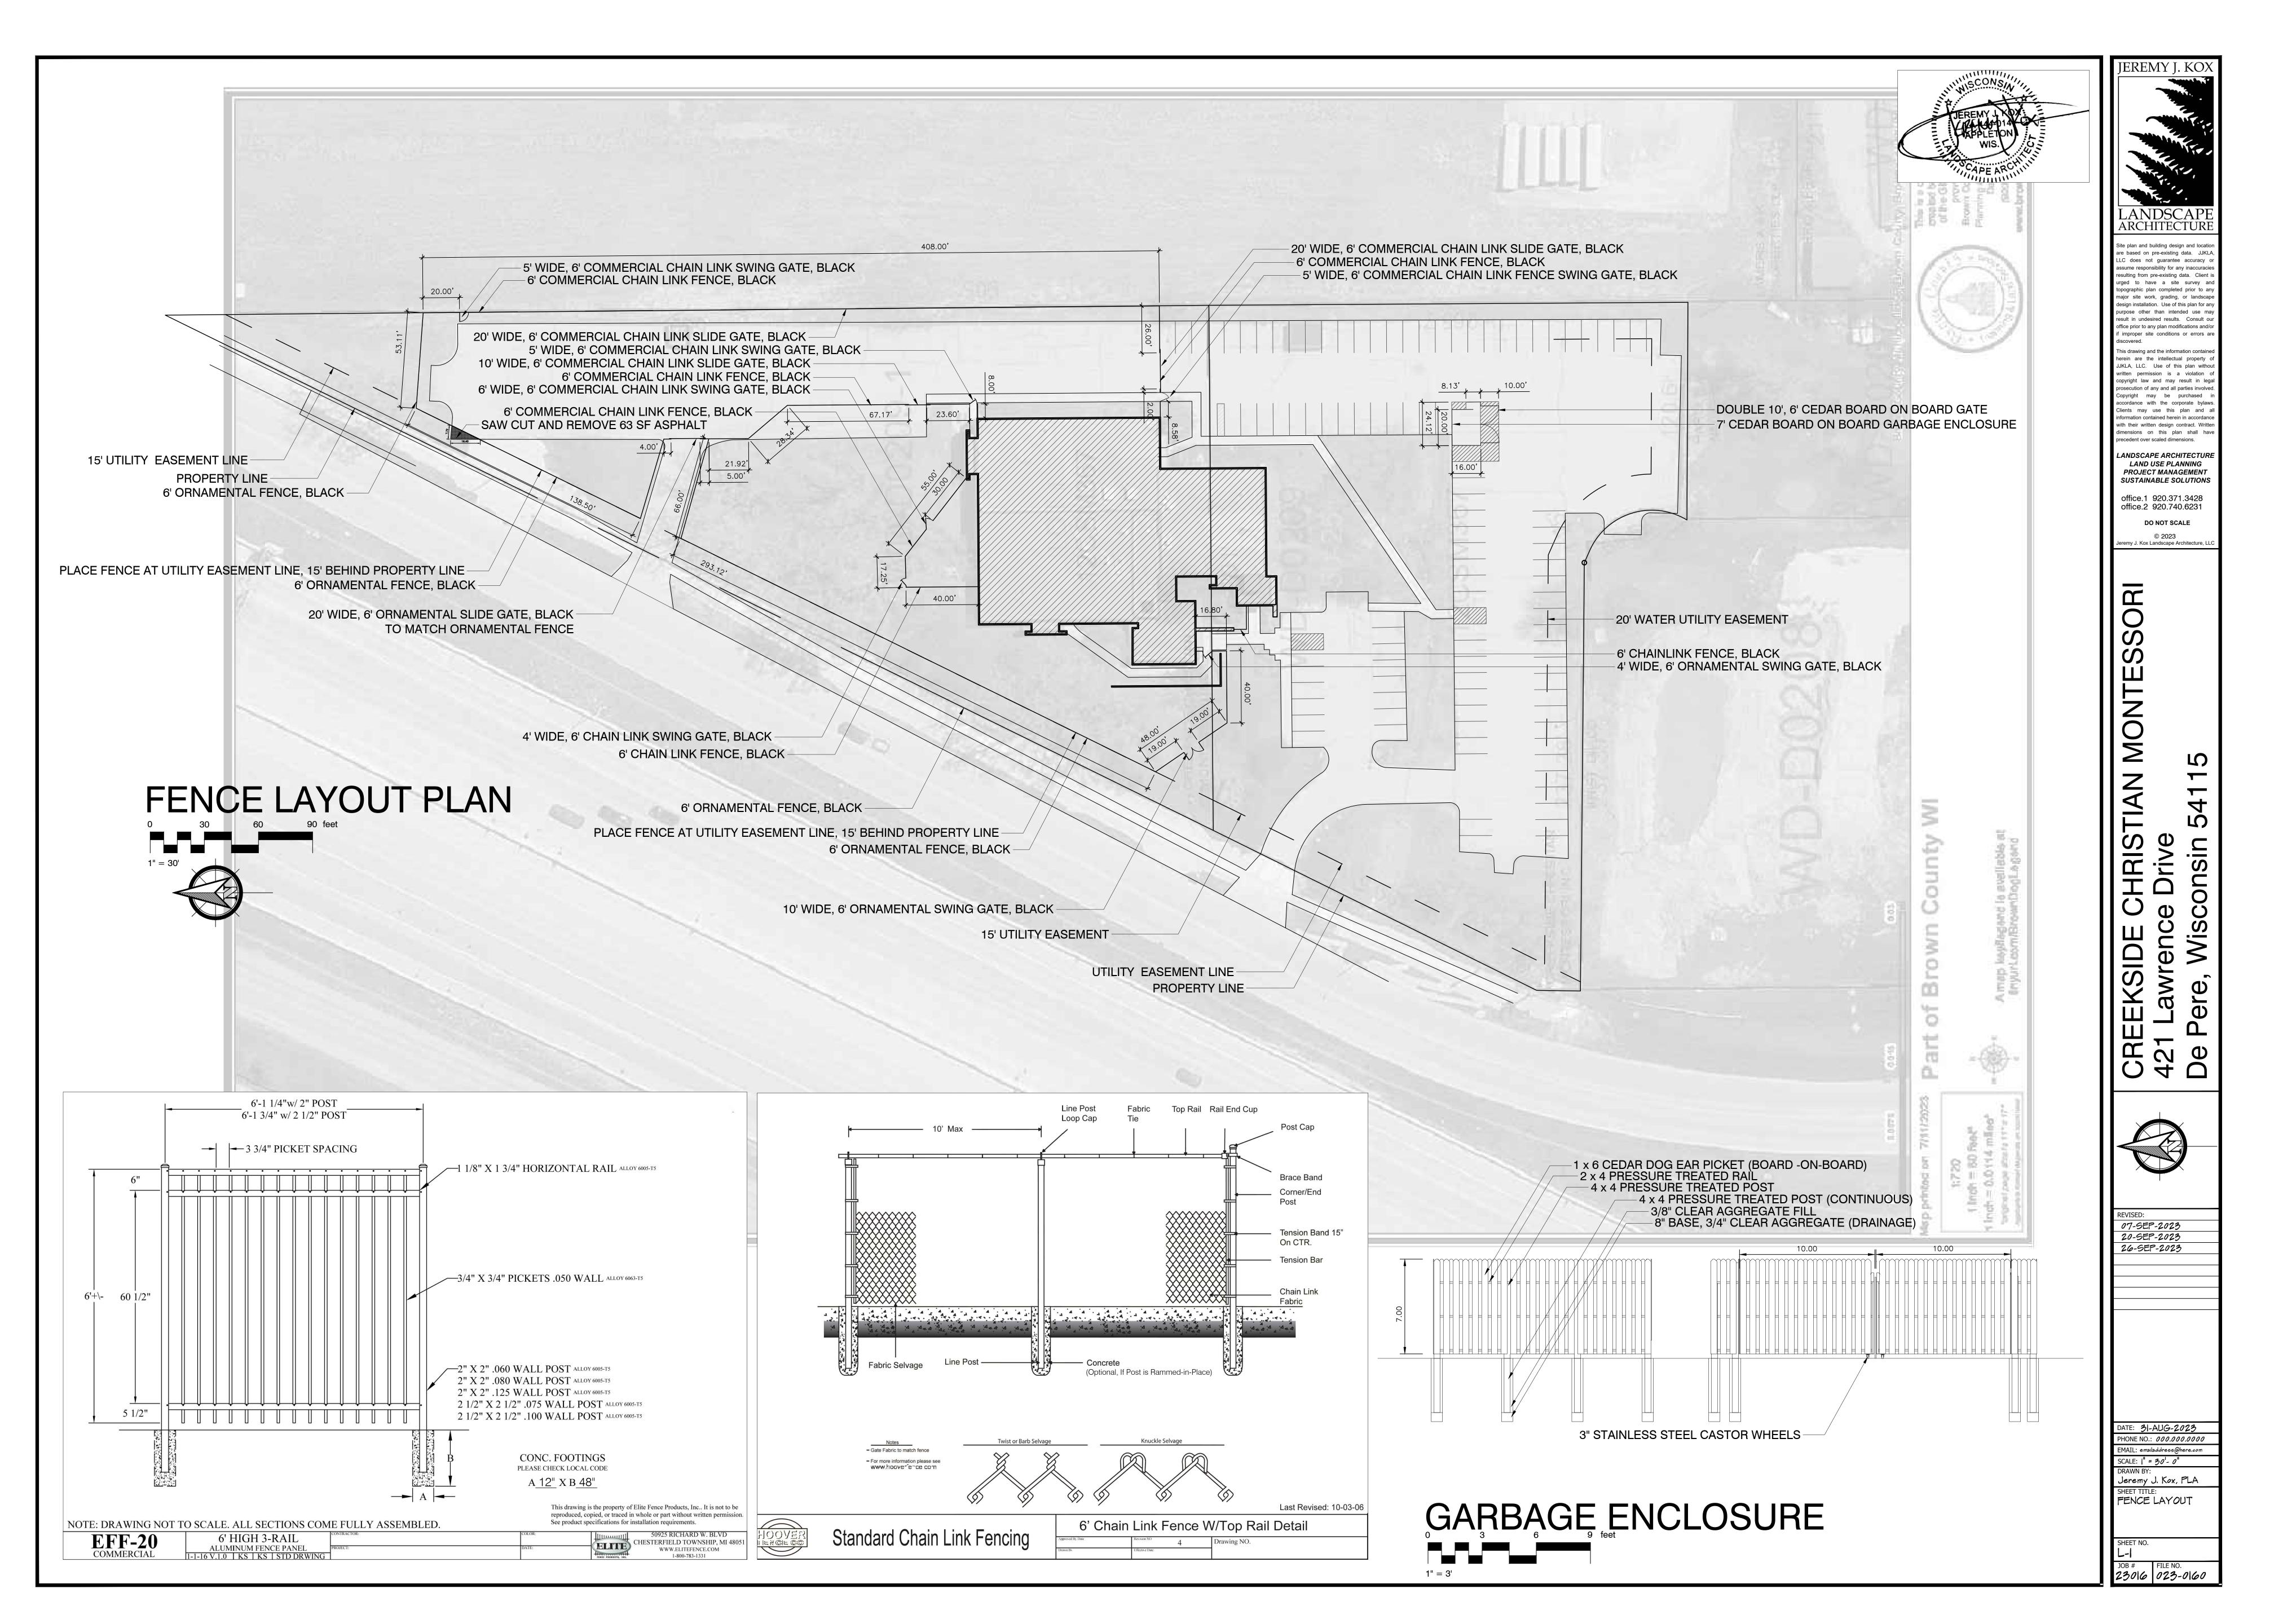

- Parcels WD-D0209 and WD-D0209-1 need to be combined. Without completing this task, fences may need to be redesigned to be separated at the property line between the two parcels. Please reach out to Development services staff as there may be options for city staff to make a combination request to Brown County on behalf of the property owner.
- Sheet L.1: The use of cedar materials is not permitted for refuse and recyclable materials storage areas. Building matching materials and colors are required (including composite wood) per Zoning Ordinance 14-94(2)(d). Update the text on the graphic (upper right) and in the detail (lower right) to identify a permitted material.

## NOTE:

SEE SHEET L-1 FOR INFORMATION ON FENCING